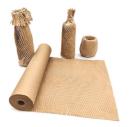

#### Wide Range of Uses

Honeycomb wrap packaging is widely used. If you are a packaging distributor or wholesaler or you have a lot of different products that need to be packaged, paper cushion wrap will be your best choice because honeycomb paper has few product restrictions.

## **Applications**

- Third party logistics packaging
- E-commerce packaging
- Cosmetics packaging
- Auto parts distribution
- Toys and crafts
- Electronic product packaging
- Food or fruit box filling
- Drug packaging