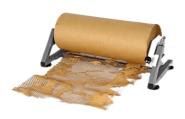

#### **Manual Honeycomb Paper Machine**

The most popular manual honeycomb paper machine is compact, portable, and very easy to operate, efficient and trouble-free production of honeycomb wrapping paper, recommended for ecommerce and logistics service providers...

#HP30-01

#HP50-01

#HP50-02