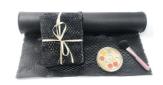

# **Honeycomb Packing Paper**

- Mainly used for protective packaging and decorative packaging, greatly improve packaging efficiency
- Rolled paper bubble wrap will save space and shipping cost
- Easy to tear and wrap products in any shapes