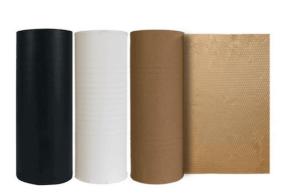

#### **Various Colors and Sizes for Choice**

A variety of different colors (white, black and brown kraft paper bubble wrap) and sizes of honeycomb paper packaging cushioning wrap are available for you to choose from.