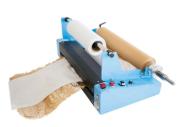

#### **Auto Paper Bubble Wrap Machine**

The latest fully automatic paper bubble wrap machine makes paper bubble wrap 21 meters per minute, can can greatly improve your packaging efficiency, suitable to 2-layers honeycomb packing paper (outer layer is honeycomb kraft paper, inner layer is white pad paper).

#HP50-D2