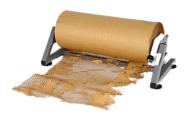

#### **Manual Honeycomb Paper Machine**

The most popular manual honeycomb paper machine is compact, portable, and very easy to operate, efficient and trouble-free production of honeycomb wrapping paper, recommended for ecommerce and logistics service providers...

#HP30-01

#HP50-01

#HP50-02