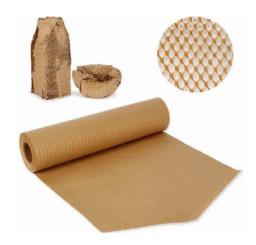

# **Honeycomb Packing Paper**

- Mainly used for protective packaging and decorative packaging, greatly improve packaging efficiency
- Rolled paper bubble wrap will save space and shipping cost
- Easy to tear and wrap products in any shapes