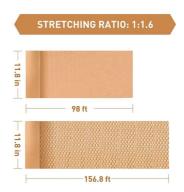

Honeycomb paper wrap is a honeycomb structure design, which is stronger after stretching, stretching ratio 1:1.6, which can perfectly protect your products from damage during transportation.

The Eco friendly and FSC approved good and stable honeycomb packaging is a better alternative to traditional plastic bubble wrap.

## Features and advantages

- Eco friendly honeycomb packaging
- Kraft paper 100% biodegradable, recyclable and reusable
- Better cushion, honeycomb structure is excellent in shockproof and scratch proof
- High stretching ratio: 1:1.6
- Easy to use
- Cost effective alternative to traditional shipping materials
- Light weight, save space and shipping cost