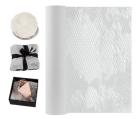

#### **Various Colors and Sizes for Choice**

A variety of different colors (white, black and brown kraft paper bubble wrap) and sizes of honeycomb paper packaging cushioning wrap are available for you to choose from.