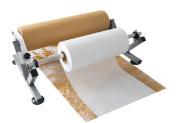

#### **Auto Paper Bubble Wrap Machine**

The latest fully automatic paper bubble wrap machine makes paper bubble wrap 21 meters per minute, can can greatly improve your packaging efficiency, suitable to 2-layers honeycomb packing paper (outer layer is honeycomb kraft paper, inner layer is white pad paper).

#HP50-D2