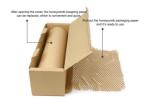

Honeycomb paper wrap is a honeycomb structure design, which is stronger after stretching, stretching ratio 1:1.6, which can perfectly protect your products from damage during transportation.

The Eco friendly and FSC approved good and stable honeycomb packaging is a better alternative to traditional plastic bubble wrap.

Honeycomb wrap can be naturally degraded after 120 days in the underground environment.

Honeycomb packing paper will help you save storage cost of 80%, shipping cost, and increase your packaging speed, and improve your packaging efficiency up to 50%~70%.