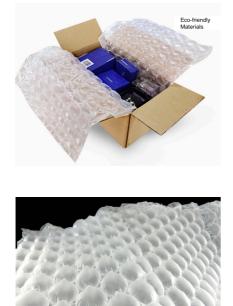

# High-strength, puncture-resistant, eco-friendly air cushions provide worry-free protection for your products.

The air cushion is a specific material formulation. The principle is that when the film is squeezed, it absorbs the instantaneous impact energy by generating nearly 16 times deformation, greatly reducing the burst probability, and can maintain excellent buffering performance in multiple impacts.

LDPE air cushion film crystal clear, simple and beautiful LOGO printing, enhance the packaging image and user unboxing experience; and HDPE air cushion film high strength, can be very thin and bring cost savings.