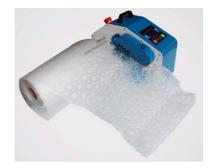

#### **Air Cushion Machine**

The most popular all-in-one on-demand air cushion machine, compact, portable, and very easy to operate, efficient and trouble-free production of Air Pillow / 4 Row Air Column / 20 Air Chamber / air Bubble / Air Waves / Air Beehive / Air Bubble Bag, recommended for e-commerce and logistics service providers.

#### **Air Column Machine**

The latest all-in-one air cushion machine, including the production of Air Column Roll / Air Bubble Roll / Air Column Bag / U-shaped bag / L-shaped bag / Q-shaped bag, suitable for a variety of product protection.