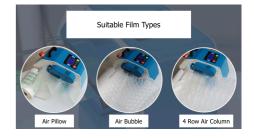

#### Multi-specification support

Suitable for air pillow, air bubble, air column bag and special-shaped bag.

#Air Bubble Bag

| Model                      | #BY-003 (018N)                                                                                                              | #BY-004 H035)                                                                                                               | #Q15                                                                                                              | #Q020                                                                                           | #Q021                                                                                                             |
|----------------------------|-----------------------------------------------------------------------------------------------------------------------------|-----------------------------------------------------------------------------------------------------------------------------|-------------------------------------------------------------------------------------------------------------------|-------------------------------------------------------------------------------------------------|-------------------------------------------------------------------------------------------------------------------|
| Photo                      |                                                                                                                             |                                                                                                                             |                                                                                                                   |                                                                                                 |                                                                                                                   |
| Size (mm)                  | L400*W170*H2<br>90                                                                                                          | L400*W165*H3<br>10                                                                                                          | L730*W300*H2<br>90                                                                                                | L600*W330*H3<br>30                                                                              | L730*W730*H7<br>80                                                                                                |
| Voltage (VAC)              | 110 / 220                                                                                                                   | 110 / 220                                                                                                                   | 110 / 220                                                                                                         | 86~264V,<br>50/60Hz                                                                             | 110 / 220                                                                                                         |
| Power (W)                  | 320                                                                                                                         | 450                                                                                                                         | 320                                                                                                               | 320                                                                                             | 450                                                                                                               |
| Machine Net<br>Weight (KG) | 11.6                                                                                                                        | 16.5                                                                                                                        | 22                                                                                                                | 43                                                                                              | 51                                                                                                                |
| Air Source                 | Internal                                                                                                                    | Internal                                                                                                                    | External air compressor                                                                                           | External air compressor                                                                         | External air compressor                                                                                           |
| Maximum<br>Speed (m/min)   | 18                                                                                                                          | 28                                                                                                                          | 15                                                                                                                | 20                                                                                              | 20                                                                                                                |
| Suitable Film<br>Type      | Air Pillow / 4<br>Row Air<br>Column / 20 Air<br>Chamber / air<br>Bubble / Air<br>Waves / Air<br>Beehive / Air<br>Bubble Bag | Air Pillow / 4<br>Row Air<br>Column / 20 Air<br>Chamber / air<br>Bubble / Air<br>Waves / Air<br>Beehive / Air<br>Bubble Bag | Air Column Roll<br>/ Air Bubble<br>Roll / Air<br>Column Bag /<br>U-shaped bag /<br>L-shaped bag /<br>Q-shaped bag | Air Column Roll<br>/ Air Bubble<br>Roll / Air<br>Column Bag /<br>U-shaped bag /<br>L-shaped bag | Air Column Roll<br>/ Air Bubble<br>Roll / Air<br>Column Bag /<br>U-shaped bag /<br>L-shaped bag /<br>Q-shaped bag |
| Optional<br>Accessories    | /                                                                                                                           | /                                                                                                                           | /                                                                                                                 | /                                                                                               | /                                                                                                                 |