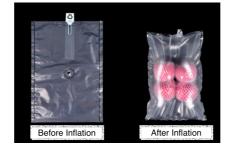

## Air Column Bag / Bag-in-bag Air Bag Packing / Air Bubble Bag

• Specific design for fragile products' protective packaging, absorbing impact of all directions

#Air Column Bag

#Bag-in-bag Air Bag Packing