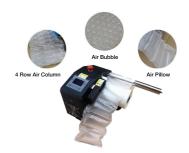

#### Multi-specification support

Suitable for air pillow, air bubble, air column bag and special-shaped bag.

#### **Air Cushion Machine**

The most popular all-in-one on-demand air cushion machine, compact, portable, and very easy to operate, efficient and trouble-free production of Air Pillow / 4 Row Air Column / 20 Air Chamber / air Bubble / Air Waves / Air Beehive / Air Bubble Bag, recommended for e-commerce and logistics service providers.

#### **Air Column Machine**

The latest all-in-one air cushion machine, including the production of Air Column Roll / Air Bubble Roll / Air Column Bag / U-shaped bag / L-shaped bag / Q-shaped bag, suitable for a variety of product protection.