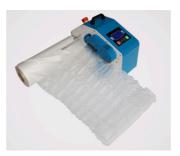

#### **Air Column Machine**

The latest all-in-one air cushion machine, including the production of Air Column Roll / Air Bubble Roll / Air Column Bag / U-shaped bag / L-shaped bag / Q-shaped bag, suitable for a variety of product protection.