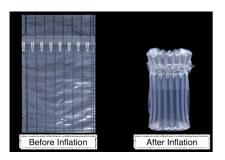

# Air Column Roll / Air Bubble Roll

- Mainly used for wrapping, protective packaging, absorbing impact of all directions
- With air valve

#Air Column Roll (with air valve)