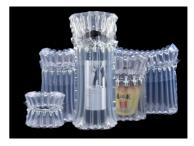

## Air Column Bag / Bag-in-bag Air Bag Packing / Air Bubble Bag

• Specific design for fragile products' protective packaging, absorbing impact of all directions

#Air Column Bag

#Bag-in-bag Air Bag Packing

#Air Bubble Bag

| Model                      | #BY-003 (018N)                                                                                                              | #BY-004 H035)                                                                                                               | #Q15                                                                                                              | #Q020                                                                                           | #Q021                                                                                                             |
|----------------------------|-----------------------------------------------------------------------------------------------------------------------------|-----------------------------------------------------------------------------------------------------------------------------|-------------------------------------------------------------------------------------------------------------------|-------------------------------------------------------------------------------------------------|-------------------------------------------------------------------------------------------------------------------|
| Photo                      |                                                                                                                             |                                                                                                                             |                                                                                                                   |                                                                                                 |                                                                                                                   |
| Size (mm)                  | L400*W170*H2<br>90                                                                                                          | L400*W165*H3<br>10                                                                                                          | L730*W300*H2<br>90                                                                                                | L600*W330*H3<br>30                                                                              | L730*W730*H7<br>80                                                                                                |
| Voltage (VAC)              | 110 / 220                                                                                                                   | 110 / 220                                                                                                                   | 110 / 220                                                                                                         | 86~264V,<br>50/60Hz                                                                             | 110 / 220                                                                                                         |
| Power (W)                  | 320                                                                                                                         | 450                                                                                                                         | 320                                                                                                               | 320                                                                                             | 450                                                                                                               |
| Machine Net<br>Weight (KG) | 11.6                                                                                                                        | 16.5                                                                                                                        | 22                                                                                                                | 43                                                                                              | 51                                                                                                                |
| Air Source                 | Internal                                                                                                                    | Internal                                                                                                                    | External air compressor                                                                                           | External air compressor                                                                         | External air compressor                                                                                           |
| Maximum<br>Speed (m/min)   | 18                                                                                                                          | 28                                                                                                                          | 15                                                                                                                | 20                                                                                              | 20                                                                                                                |
| Suitable Film<br>Type      | Air Pillow / 4<br>Row Air<br>Column / 20 Air<br>Chamber / air<br>Bubble / Air<br>Waves / Air<br>Beehive / Air<br>Bubble Bag | Air Pillow / 4<br>Row Air<br>Column / 20 Air<br>Chamber / air<br>Bubble / Air<br>Waves / Air<br>Beehive / Air<br>Bubble Bag | Air Column Roll<br>/ Air Bubble<br>Roll / Air<br>Column Bag /<br>U-shaped bag /<br>L-shaped bag /<br>Q-shaped bag | Air Column Roll<br>/ Air Bubble<br>Roll / Air<br>Column Bag /<br>U-shaped bag /<br>L-shaped bag | Air Column Roll<br>/ Air Bubble<br>Roll / Air<br>Column Bag /<br>U-shaped bag /<br>L-shaped bag /<br>Q-shaped bag |
| Optional<br>Accessories    | /                                                                                                                           | /                                                                                                                           | /                                                                                                                 | /                                                                                               | /                                                                                                                 |