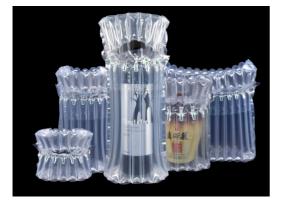

## Air Column Bag / Bag-in-bag Air Bag Packing / Air Bubble Bag

• Specific design for fragile products' protective packaging, absorbing impact of all directions

#Air Column Bag

#Bag-in-bag Air Bag Packing