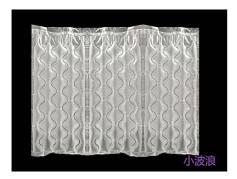

## **Air Pillow / Double Air Pillow**

- Mainly used for filling protective packaging, greatly improve packaging efficiency
- Coiling large capacity air cushion film can reduce feeding frequency and save man-hour
- Extra long and easy to tear, making it easier to disconnect any air pillow
- Self-releasing tension design, more air volume

双電泡

#Air Pillow

**#Double Air Pillow** 