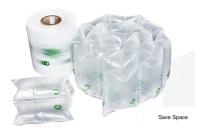

#### Save warehouse space

The packing film is easy to store and transport before inflation. Compared with traditional cushioning and filling materials, it can reduce the volume occupied by 99.5%.

#### Features and advantages

- Excellent anti-burst characteristics, dealing with multiple impacts
- Excellent tensile strength and toughness
- RoHS compliant
- Customizable print patterns and sizes
- Coiling large-capacity air cushion film can reduce the frequency of feeding and save man-hours
- Extra long and easy to tear, easy to use