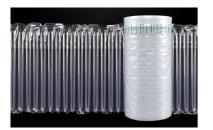

# Air Column Roll / Air Bubble Roll

- Mainly used for wrapping, protective packaging, absorbing impact of all directions
- With air valve

#Air Column Roll (with air valve)