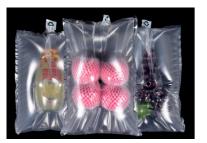

## Air Column Bag / Bag-in-bag Air Bag Packing / Air Bubble Bag

• Specific design for fragile products' protective packaging, absorbing impact of all directions

#Air Column Bag

#Bag-in-bag Air Bag Packing

#Air Bubble Bag

| Model                      | #BY-003 (018N)                                                                                                              | #BY-004 H035)                                                                                                               | #Q15                                                                                                              | #Q020                                                                                           | #Q021                                                                                                             |
|----------------------------|-----------------------------------------------------------------------------------------------------------------------------|-----------------------------------------------------------------------------------------------------------------------------|-------------------------------------------------------------------------------------------------------------------|-------------------------------------------------------------------------------------------------|-------------------------------------------------------------------------------------------------------------------|
| Photo                      |                                                                                                                             |                                                                                                                             |                                                                                                                   |                                                                                                 |                                                                                                                   |
| Size (mm)                  | L400*W170*H2<br>90                                                                                                          | L400*W165*H3<br>10                                                                                                          | L730*W300*H2<br>90                                                                                                | L600*W330*H3<br>30                                                                              | L730*W730*H7<br>80                                                                                                |
| Voltage (VAC)              | 110 / 220                                                                                                                   | 110 / 220                                                                                                                   | 110 / 220                                                                                                         | 86~264V,<br>50/60Hz                                                                             | 110 / 220                                                                                                         |
| Power (W)                  | 320                                                                                                                         | 450                                                                                                                         | 320                                                                                                               | 320                                                                                             | 450                                                                                                               |
| Machine Net<br>Weight (KG) | 11.6                                                                                                                        | 16.5                                                                                                                        | 22                                                                                                                | 43                                                                                              | 51                                                                                                                |
| Air Source                 | Internal                                                                                                                    | Internal                                                                                                                    | External air compressor                                                                                           | External air compressor                                                                         | External air compressor                                                                                           |
| Maximum<br>Speed (m/min)   | 18                                                                                                                          | 28                                                                                                                          | 15                                                                                                                | 20                                                                                              | 20                                                                                                                |
| Suitable Film<br>Type      | Air Pillow / 4<br>Row Air<br>Column / 20 Air<br>Chamber / air<br>Bubble / Air<br>Waves / Air<br>Beehive / Air<br>Bubble Bag | Air Pillow / 4<br>Row Air<br>Column / 20 Air<br>Chamber / air<br>Bubble / Air<br>Waves / Air<br>Beehive / Air<br>Bubble Bag | Air Column Roll<br>/ Air Bubble<br>Roll / Air<br>Column Bag /<br>U-shaped bag /<br>L-shaped bag /<br>Q-shaped bag | Air Column Roll<br>/ Air Bubble<br>Roll / Air<br>Column Bag /<br>U-shaped bag /<br>L-shaped bag | Air Column Roll<br>/ Air Bubble<br>Roll / Air<br>Column Bag /<br>U-shaped bag /<br>L-shaped bag /<br>Q-shaped bag |
| Optional<br>Accessories    | /                                                                                                                           | /                                                                                                                           | /                                                                                                                 | /                                                                                               | /                                                                                                                 |