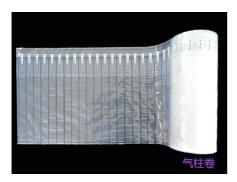

# Air Column Roll / Air Bubble Roll

- Mainly used for wrapping, protective packaging, absorbing impact of all directions
- With air valve

#Air Column Roll (with air valve)