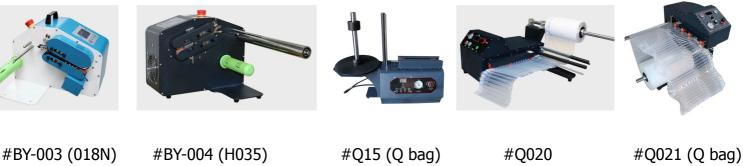

#Air Bubble Bag

| Model                      | #BY-003 (018N)                                                                                                              | #BY-004 H035)                                                                                                               | #Q15                                                                                                              | #Q020                                                                                           | #Q021                                                                                                             |
|----------------------------|-----------------------------------------------------------------------------------------------------------------------------|-----------------------------------------------------------------------------------------------------------------------------|-------------------------------------------------------------------------------------------------------------------|-------------------------------------------------------------------------------------------------|-------------------------------------------------------------------------------------------------------------------|
| Photo                      |                                                                                                                             |                                                                                                                             |                                                                                                                   |                                                                                                 |                                                                                                                   |
| Size (mm)                  | L400*W170*H2<br>90                                                                                                          | L400*W165*H3<br>10                                                                                                          | L730*W300*H2<br>90                                                                                                | L600*W330*H3<br>30                                                                              | L730*W730*H7<br>80                                                                                                |
| Voltage (VAC)              | 110 / 220                                                                                                                   | 110 / 220                                                                                                                   | 110 / 220                                                                                                         | 86~264V,<br>50/60Hz                                                                             | 110 / 220                                                                                                         |
| Power (W)                  | 320                                                                                                                         | 450                                                                                                                         | 320                                                                                                               | 320                                                                                             | 450                                                                                                               |
| Machine Net<br>Weight (KG) | 11.6                                                                                                                        | 16.5                                                                                                                        | 22                                                                                                                | 43                                                                                              | 51                                                                                                                |
| Air Source                 | Internal                                                                                                                    | Internal                                                                                                                    | External air compressor                                                                                           | External air compressor                                                                         | External air compressor                                                                                           |
| Maximum<br>Speed (m/min)   | 18                                                                                                                          | 28                                                                                                                          | 15                                                                                                                | 20                                                                                              | 20                                                                                                                |
| Suitable Film<br>Type      | Air Pillow / 4<br>Row Air<br>Column / 20 Air<br>Chamber / air<br>Bubble / Air<br>Waves / Air<br>Beehive / Air<br>Bubble Bag | Air Pillow / 4<br>Row Air<br>Column / 20 Air<br>Chamber / air<br>Bubble / Air<br>Waves / Air<br>Beehive / Air<br>Bubble Bag | Air Column Roll<br>/ Air Bubble<br>Roll / Air<br>Column Bag /<br>U-shaped bag /<br>L-shaped bag /<br>Q-shaped bag | Air Column Roll<br>/ Air Bubble<br>Roll / Air<br>Column Bag /<br>U-shaped bag /<br>L-shaped bag | Air Column Roll<br>/ Air Bubble<br>Roll / Air<br>Column Bag /<br>U-shaped bag /<br>L-shaped bag /<br>Q-shaped bag |
| Optional<br>Accessories    | /                                                                                                                           | /                                                                                                                           | /                                                                                                                 | /                                                                                               | /                                                                                                                 |