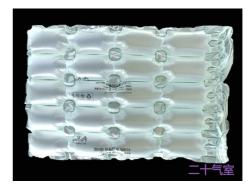

#### 4 Row Air Column / 20 Air Chamber

- Mainly used for protecting packaging of inner side and bottom of box, with high efficiency and impact resistance
- Replacing air valve type air column roll, the cost advantage is obvious

#4 Row Air Column

#20 Air Chamber