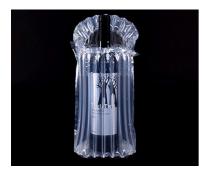

## Air Column Bag / Bag-in-bag Air Bag Packing / Air Bubble Bag

• Specific design for fragile products' protective packaging, absorbing impact of all directions

#Air Column Bag

#Bag-in-bag Air Bag Packing