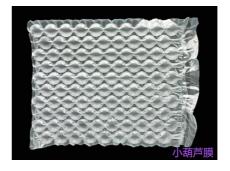

#### 4 Row Air Column / 20 Air Chamber

- Mainly used for protecting packaging of inner side and bottom of box, with high efficiency and impact resistance
- Replacing air valve type air column roll, the cost advantage is obvious

#4 Row Air Column

#20 Air Chamber