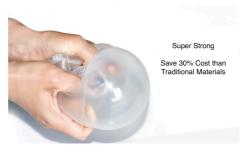

# High-strength, puncture-resistant, eco-friendly air cushions provide worry-free protection for your products.

The air cushion is a specific material formulation. The principle is that when the film is squeezed, it absorbs the instantaneous impact energy by generating nearly 16 times deformation, greatly reducing the burst probability, and can maintain excellent buffering performance in multiple impacts.

#### Features and advantages

- Excellent anti-burst characteristics, dealing with multiple impacts
- Excellent tensile strength and toughness
- RoHS compliant
- Customizable print patterns and sizes
- Coiling large-capacity air cushion film can reduce the frequency of feeding and save man-hours
- Extra long and easy to tear, easy to use