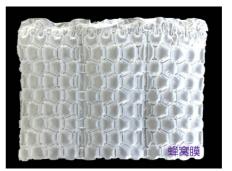

#### #Big Air Bubble

低压葫芦膊

- Mainly used for wrapping, protective packaging, absorbing impact of all directions
- Simulating and optimizing the shape of air nozzle and bubbles to make the air volume more abundant and more uniform

#Small Air Bubble

**#Small Air Waves** 

#Air Beehive