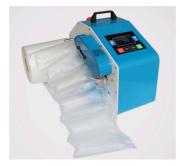

#### **Air Cushion Machine**

The most popular all-in-one on-demand air cushion machine, compact, portable, and very easy to operate, efficient and trouble-free production of Air Pillow / 4 Row Air Column / 20 Air Chamber / air Bubble / Air Waves / Air Beehive / Air Bubble Bag, recommended for e-commerce and logistics service providers.