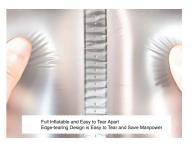

#### • The SEAL is wrinkle free

Unique edge-sealing technology (core patent), neat, firm, and higher fault tolerance, yield improvement of 99.9% or more, reducing the waste of air cushion film.