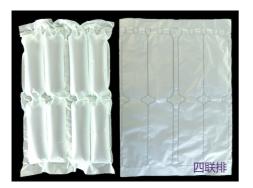

#### 4 Row Air Column / 20 Air Chamber

- Mainly used for protecting packaging of inner side and bottom of box, with high efficiency and impact resistance
- Replacing air valve type air column roll, the cost advantage is obvious

#4 Row Air Column

#20 Air Chamber