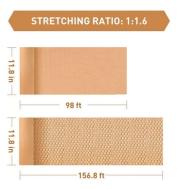

Honeycomb paper wrap is a honeycomb structure design, which is stronger after stretching, stretching ratio 1:1.6, which can perfectly protect your products from damage during transportation.

The Eco friendly and FSC approved good and stable honeycomb packaging is a better alternative to traditional plastic bubble wrap.

## **Features and advantages**

- Eco friendly honeycomb packaging
- Kraft paper 100% biodegradable, recyclable and reusable
- Better cushion, honeycomb structure is excellent in shockproof and scratch proof
- High stretching ratio: 1:1.6
- Easy to use
- Cost effective alternative to traditional shipping materials
- Light weight, save space and shipping cost