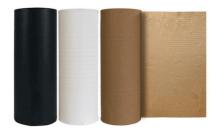

# High-strength, eco-friendly Honeycomb Wrapping Paper provide worry-free protection for your products.

Honeycomb wrapping paper is a 100% recyclable and biodegradable new protective packaging material. The raw material of the honeycomb packaging paper is high strength kraft paper, gram weight is 80gsm high quality class.

Honeycomb paper wrap is a honeycomb structure design, which is stronger after stretching, stretching ratio 1:1.6, which can perfectly protect your products from damage during transportation.

The Eco friendly and FSC approved good and stable honeycomb packaging is a better alternative to traditional plastic bubble wrap.

# **Material Selection -1**

| Series                                                       | Photo | Packing | Material(M)                                                                                     | GSM                   | Width (W) * Length (L)                                                 | Print (P)                    |
|--------------------------------------------------------------|-------|---------|-------------------------------------------------------------------------------------------------|-----------------------|------------------------------------------------------------------------|------------------------------|
| Honeycomb<br>Wrapping<br>Paper                               |       | Roll    | High strength<br>kraft paper<br>(100%<br>biodegradable<br>wood pulp)                            | 80 gsm                | 50cm x 250m<br>50cm x 110m<br>50cm x 100m<br>50cm x 50m<br>50cm x 30m  |                              |
|                                                              |       |         |                                                                                                 | 70 gsm                | 50cm x 250m                                                            |                              |
|                                                              |       |         |                                                                                                 | 80 gsm                | 30cm x 250m<br>30cm x 100m                                             |                              |
|                                                              |       |         |                                                                                                 | 80 gsm                | 38cm x 250m<br>38cm x 50m<br>38cm x 30m                                |                              |
| Honeycomb<br>Wrapping<br>Paper                               |       | Roll    | High strength<br>kraft paper<br>(100%<br>biodegradable<br>wood pulp)                            | 80 gsm                | 50cm x 250m<br>50cm x 80m                                              |                              |
|                                                              |       |         |                                                                                                 | 70 gsm                | 50cm x 250m                                                            |                              |
| Honeycomb<br>Wrapping<br>Paper                               |       | Roll    | High strength<br>kraft paper<br>(100%<br>biodegradable<br>wood pulp)                            | 80 gsm                | 50cm x 250m<br>30cm x 250m                                             | L: Standard<br>C: Customized |
| Lining White<br>Paper                                        |       | Roll    | Wrapping paper                                                                                  | 25 gsm                | 30cm x 840m                                                            |                              |
| Boxed<br>Honeycomb<br>Wrapping<br>Paper -<br>Single Layer    |       | Roll    | High strength<br>kraft paper<br>(100%<br>biodegradable<br>wood pulp)                            | 80 gsm                | 50cm x 50m<br>50cm x 80m                                               |                              |
| Boxed<br>Honeycomb<br>Wrapping<br>Paper -<br>Double<br>Layer |       | Roll    | High strength<br>kraft paper<br>(100%<br>biodegradable<br>wood pulp)<br>+ Lining White<br>Paper | 80 gsm<br>+<br>25 gsm | 50cm x 80m x 80gsm<br>+<br>30cm x 135m x 25gsm<br>(Lining White Paper) |                              |