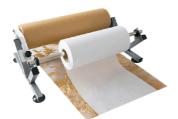

#### **Working Principle**

Put the rolled kraft paper on the unwinder of honeycomb paper making machine, pass through the cutting roller, then the rewinding is honeycomb wrapping paper roll.

# (Honeycomb Paper Making Machine: Production Machine To produce rolled kraft paper into honeycomb wrapping paper rolls)

| Model                            | #A520                | #A700                |  |
|----------------------------------|----------------------|----------------------|--|
| Photo                            |                      |                      |  |
| Working Width                    | 510 mm               | 680 mm               |  |
| Maximum Unwind Diameter          | 1200 mm              | 1200 mm              |  |
| Maximum Rewind Diameter          | 300 mm               | 300 mm               |  |
| Paper Core Size                  | 76 mm, 38 mm         | 76 mm, 38 mm         |  |
| Machine speed                    | 120 m/min            | 120 m/min            |  |
| Tension setting range            | 0-80 N.m             | 0-80 N.m             |  |
| Total power of the whole machine | 8 Kw                 | 8 Kw                 |  |
| Machine weight                   | 1100 kg              | 1300 kg              |  |
| Machine size (LxWxH)             | 2900 × 1900 × 1500mm | 2900 × 2100 × 1500mm |  |