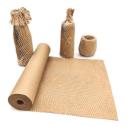

# High-strength, eco-friendly Honeycomb Wrapping Paper provide worry-free protection for your products.

Honeycomb wrapping paper is a 100% recyclable and biodegradable new protective packaging material. The raw material of the honeycomb packaging paper is high strength kraft paper, gram weight is 80gsm high quality class.

## **Honeycomb Packing Paper**

- Mainly used for protective packaging and decorative packaging, greatly improve packaging efficiency
- Rolled paper bubble wrap will save space and shipping cost
- Easy to tear and wrap products in any shapes