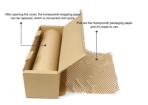

#### **Working Principle**

Put the rolled kraft paper on the unwinder of honeycomb paper making machine, pass through the cutting roller, then the rewinding is honeycomb wrapping paper roll.

#### **Improve Your Production Efficiency**

The honeycomb paper roll making machine is an automatic machine, it can produce honeycomb packaging paper and cut the honeycomb wrap any length you set automatically.