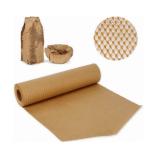

# High-strength, eco-friendly Honeycomb Wrapping Paper provide worry-free protection for your products.

Honeycomb wrapping paper is a 100% recyclable and biodegradable new protective packaging material. The raw material of the honeycomb packaging paper is high strength kraft paper, gram weight is 80gsm high quality class.

Honeycomb paper wrap is a honeycomb structure design, which is stronger after stretching, stretching ratio 1:1.6, which can perfectly protect your products from damage during transportation.

The Eco friendly and FSC approved good and stable honeycomb packaging is a better alternative to traditional plastic bubble wrap.

## **Honeycomb Packing Paper**

- Mainly used for protective packaging and decorative packaging, greatly improve packaging efficiency
- Rolled paper bubble wrap will save space and shipping cost
- Easy to tear and wrap products in any shapes

# **Material Selection -1**

| Series                                                       | Photo | Packing | Material(M)                                                                                     | GSM                   | Width (W) * Length (L)                                                 | Print (P)                    |
|--------------------------------------------------------------|-------|---------|-------------------------------------------------------------------------------------------------|-----------------------|------------------------------------------------------------------------|------------------------------|
| Honeycomb<br>Wrapping<br>Paper                               |       | Roll    | High strength<br>kraft paper<br>(100%<br>biodegradable<br>wood pulp)                            | 80 gsm                | 50cm x 250m<br>50cm x 110m<br>50cm x 100m<br>50cm x 50m<br>50cm x 30m  |                              |
|                                                              |       |         |                                                                                                 | 70 gsm                | 50cm x 250m                                                            |                              |
|                                                              |       |         |                                                                                                 | 80 gsm                | 30cm x 250m<br>30cm x 100m                                             |                              |
|                                                              |       |         |                                                                                                 | 80 gsm                | 38cm x 250m<br>38cm x 50m<br>38cm x 30m                                |                              |
| Honeycomb<br>Wrapping<br>Paper                               |       | Roll    | High strength<br>kraft paper<br>(100%<br>biodegradable<br>wood pulp)                            | 80 gsm                | 50cm x 250m<br>50cm x 80m                                              |                              |
|                                                              |       |         |                                                                                                 | 70 gsm                | 50cm x 250m                                                            |                              |
| Honeycomb<br>Wrapping<br>Paper                               |       | Roll    | High strength<br>kraft paper<br>(100%<br>biodegradable<br>wood pulp)                            | 80 gsm                | 50cm x 250m<br>30cm x 250m                                             | L: Standard<br>C: Customized |
| Lining White<br>Paper                                        |       | Roll    | Wrapping paper                                                                                  | 25 gsm                | 30cm x 840m                                                            |                              |
| Boxed<br>Honeycomb<br>Wrapping<br>Paper -<br>Single Layer    |       | Roll    | High strength<br>kraft paper<br>(100%<br>biodegradable<br>wood pulp)                            | 80 gsm                | 50cm x 50m<br>50cm x 80m                                               |                              |
| Boxed<br>Honeycomb<br>Wrapping<br>Paper -<br>Double<br>Layer |       | Roll    | High strength<br>kraft paper<br>(100%<br>biodegradable<br>wood pulp)<br>+ Lining White<br>Paper | 80 gsm<br>+<br>25 gsm | 50cm x 80m x 80gsm<br>+<br>30cm x 135m x 25gsm<br>(Lining White Paper) |                              |