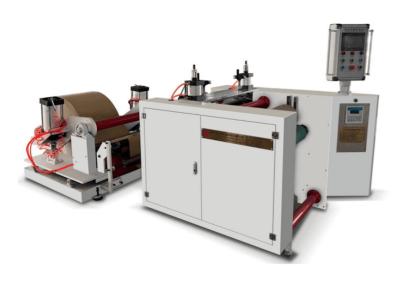

# **Honeycomb Paper Making Machine**

#### **Working Principle**

Put the rolled kraft paper on the unwinder of honeycomb paper making machine, pass through the cutting roller, then the rewinding is honeycomb wrapping paper roll.

# (Honeycomb Paper Making Machine: Production Machine To produce rolled kraft paper into honeycomb wrapping paper rolls)

| Model                            | #A520                | #A700                |  |
|----------------------------------|----------------------|----------------------|--|
| Photo                            |                      |                      |  |
| Working Width                    | 510 mm               | 680 mm               |  |
| Maximum Unwind Diameter          | 1200 mm              | 1200 mm              |  |
| Maximum Rewind Diameter          | 300 mm               | 300 mm               |  |
| Paper Core Size                  | 76 mm, 38 mm         | 76 mm, 38 mm         |  |
| Machine speed                    | 120 m/min            | 120 m/min            |  |
| Tension setting range            | 0-80 N.m             | 0-80 N.m             |  |
| Total power of the whole machine | 8 Kw                 | 8 Kw                 |  |
| Machine weight                   | 1100 kg              | 1300 kg              |  |
| Machine size (LxWxH)             | 2900 × 1900 × 1500mm | 2900 × 2100 × 1500mm |  |