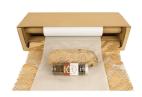

# High-strength, eco-friendly Honeycomb Wrapping Paper provide worry-free protection for your products.

Honeycomb wrapping paper is a 100% recyclable and biodegradable new protective packaging material. The raw material of the honeycomb packaging paper is high strength kraft paper, gram weight is 80gsm high quality class.

Honeycomb paper wrap is a honeycomb structure design, which is stronger after stretching, stretching ratio 1:1.6, which can perfectly protect your products from damage during transportation.

The Eco friendly and FSC approved good and stable honeycomb packaging is a better alternative to traditional plastic bubble wrap.