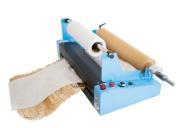

## **Manual Honeycomb Paper Machine**

The most popular manual honeycomb paper machine is compact, portable, and very easy to operate, efficient and trouble-free production of honeycomb wrapping paper, recommended for ecommerce and logistics service providers...

# (Honeycomb Paper Machine: Stretching Machine To stretch honeycomb wrapping paper into honeycomb shape)

| Model                         | #HP30-01                                  | #HP50-01                                  | #HP50-02                                                                        | #HP50-D2                                                                                                                                 |
|-------------------------------|-------------------------------------------|-------------------------------------------|---------------------------------------------------------------------------------|------------------------------------------------------------------------------------------------------------------------------------------|
| Photo                         |                                           |                                           |                                                                                 |                                                                                                                                          |
| Size (cm)                     | 40*28*20                                  | 60*28*20                                  | 60*40*20                                                                        | 65*36*30                                                                                                                                 |
| Voltage (VAC)                 | /                                         | /                                         | /                                                                               | 100-230V 50/60HZ                                                                                                                         |
| Power (W)                     | /                                         | /                                         | /                                                                               | 40W                                                                                                                                      |
| Machine Net<br>Weight (KG)    | 2                                         | 2.5                                       | 3.5                                                                             | 24.5                                                                                                                                     |
| Maximum Speed (meter/minuter) | /                                         | /                                         | /                                                                               | 21 meter/min                                                                                                                             |
| Suitable Film Type            | 30cm width<br>honeycomb<br>wrapping paper | 50cm width<br>honeycomb<br>wrapping paper | 50cm width<br>honeycomb<br>wrapping paper +<br>30cm width Lining<br>White Paper | 50cm width honeycomb wrapping paper + 30cm width Lining White Paper; 30cm width honeycomb wrapping paper + 20cm width Lining White Paper |
| Optional<br>Accessories       | /                                         | /                                         | /                                                                               | /                                                                                                                                        |