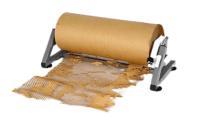

## **Manual Honeycomb Paper Machine**

The most popular manual honeycomb paper machine is compact, portable, and very easy to operate, efficient and trouble-free production of honeycomb wrapping paper, recommended for ecommerce and logistics service providers...

## **Auto Paper Bubble Wrap Machine**

The latest fully automatic paper bubble wrap machine makes paper bubble wrap 21 meters per minute, can can greatly improve your packaging efficiency, suitable to 2-layers honeycomb packing paper (outer layer is honeycomb kraft paper, inner layer is white pad paper).