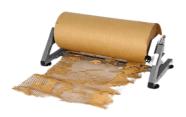

## **Manual Honeycomb Paper Machine**

The most popular manual honeycomb paper machine is compact, portable, and very easy to operate, efficient and trouble-free production of honeycomb wrapping paper, recommended for ecommerce and logistics service providers...

## **Auto Paper Bubble Wrap Machine**

The latest fully automatic paper bubble wrap machine makes paper bubble wrap 21 meters per minute, can can greatly improve your packaging efficiency, suitable to 2-layers honeycomb packing paper (outer layer is honeycomb kraft paper, inner layer is white pad paper).