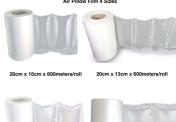

# High-strength, puncture-resistant, eco-friendly air cushions provide worry-free protection for your products. AI Pillow Film 4 Sizes

The air cushion is a specific material formulation. The principle is that when the film is squeezed, it absorbs the instantaneous impact energy by generating nearly 16 times deformation, greatly reducing the burst probability, and can maintain excellent buffering performance in multiple impacts.

#### m x 15cm x 600meters/roll 20cm x 20cm x 600meters/ro