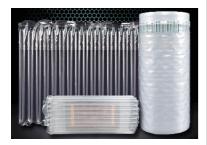

### On-site inflatable protective packaging solution

#### **Save warehouse space**

The packing film is easy to store and transport before inflation. Compared with traditional cushioning and filling materials, it can reduce the volume occupied by 99.5%.

#### **Efficient packing**

The soft, high impact air cushion eliminates the impact from all aspects of transportation and provides optimal cushioning protection.

#### **Perfect Protection**

The air firmly locked in the high-strength and tough film is excellent in cushioning when dealing with impact during transportation.

#### **Reduce Logistics Costs**

Ultra-light air bags reduce package weight and reduce logistics costs.

#### **Excellent user unboxing experience**

Clean and debris-free packaging, set off with reliable, high-quality items in the box, greatly enhance the company's image.