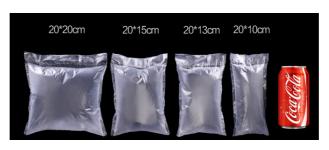

#### m x 15cm x 600meters/roll 20cm x 20cm x 600meters/ro

### **Material Selection -1**

| Series               | Photo                                   | Packi<br>ng | Material                         | Thickness<br>(T, um) | Width (W) * Length (L)           | Print (P)                    |  |
|----------------------|-----------------------------------------|-------------|----------------------------------|----------------------|----------------------------------|------------------------------|--|
| Air Pillow           |                                         | Roll        | HDPE                             | 20 / 18 / 15         | 20x10 / 20x13 / 20x15 /<br>20x20 |                              |  |
|                      |                                         |             | PBAT+PLA<br>(Biodegrad<br>a ble) | 25 / 20 / 18         | 20x10 / 20x13 / 20x15 /<br>20x20 |                              |  |
| Double Air<br>Pillow | F                                       | Roll        | HDPE                             | 20                   | 40x15                            |                              |  |
| 4 Row Air<br>Column  |                                         | Roll        | HDPE                             | 20 / 18 / 15         | 40x15                            |                              |  |
|                      |                                         |             | PBAT+PLA<br>(Biodegrad<br>a ble) | 25 / 20 / 18         | 40x15                            |                              |  |
| 20 Air<br>Chamber    |                                         | Roll        | HDPE                             | 20 / 18 / 15         | 40x32                            |                              |  |
|                      |                                         |             | PBAT+PLA<br>(Biodegrad<br>a ble) | 25 / 20 / 18         | 40x32                            | L: Standard<br>C: Customized |  |
| Big Air<br>Bubble    |                                         | Roll        | HDPE                             | 20 / 18 / 15         | 40x28 / 40x32 / 60x40            |                              |  |
|                      |                                         |             | PBAT+PLA<br>(Biodegrad<br>a ble) | 25 / 20 / 18         | 40x28 / 40x32 / 60x40            |                              |  |
|                      |                                         |             | LDPE+15<br>%PA<br>(PA=nylon)     | 30 / 20              | 40x32 / 60x40 / 80x32            |                              |  |
| Small Air<br>Bubble  | E S                                     | Roll        | HDPE                             | 20                   | 40x32                            |                              |  |
| Small Air<br>Waves   | 3 3 3 4 3 4 3 4 3 4 3 4 3 4 3 4 3 4 3 4 | Roll        |                                  | 25                   | 40x17                            |                              |  |
| Air<br>Beehive       |                                         | Roll        | HDPE                             | 20                   | 40x19                            |                              |  |