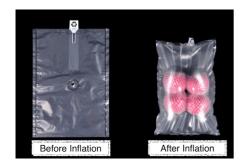

### Air Column Bag / **Bag-in-bag Air Bag Packing / Air Bubble Bag**

• Specific design for fragile products' protective packaging, absorbing impact of all directions

Q-shaped air column bag

L-shaped air column bag

### #Air Column Bag

#Air Bubble Bag