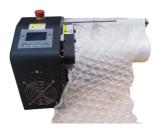

#### **Air Column Machine**

The latest all-in-one air cushion machine, including the production of Air Column Roll / Air Column Bag / U-shaped bag / L-shaped bag / Q-shaped bag, suitable for a variety of product protection.

#### **Machine Selection -2**

| Model                                   | #Q15                                                                                                         | #Q020                                                                                      | #Q021                                                                                                        |  |
|-----------------------------------------|--------------------------------------------------------------------------------------------------------------|--------------------------------------------------------------------------------------------|--------------------------------------------------------------------------------------------------------------|--|
| Photo                                   | ATTE OF                                                                                                      |                                                                                            |                                                                                                              |  |
| Size (mm)                               | L730*W300*H290                                                                                               | L600*W330*H330                                                                             | L730*W730*H780                                                                                               |  |
| Voltage (VAC)                           | 110 / 220                                                                                                    | 86~264V, 50/60Hz                                                                           | 110 / 220                                                                                                    |  |
| Power (W)                               | 320                                                                                                          | 320                                                                                        | 450                                                                                                          |  |
| Machine Net Weight (KG)                 | 22                                                                                                           | 43                                                                                         | 51                                                                                                           |  |
| Air Source                              | External air compressor                                                                                      | External air compressor                                                                    | External air compressor                                                                                      |  |
| Maximum Inflation<br>Speed (meters/min) | 15                                                                                                           | 20                                                                                         | 20                                                                                                           |  |
|                                         | Film with LDPE +15%PA<br>(PA=Nylon) material and<br>WITH AIR VALVES                                          | Film with LDPE +15%PA<br>(PA=Nylon) material and<br>WITH AIR VALVES                        | Film with LDPE +15%PA<br>(PA=Nylon) material and<br>WITH AIR VALVES                                          |  |
| Suitable Film Type                      | Air Column Roll / Air<br>Bubble Roll / Air Column<br>Bag / U-shaped bag / L-<br>shaped bag / Q-shaped<br>bag | Air Column Roll / Air<br>Bubble Roll / Air Column<br>Bag / U-shaped bag / L-<br>shaped bag | Air Column Roll / Air<br>Bubble Roll / Air Column<br>Bag / U-shaped bag / L-<br>shaped bag / Q-shaped<br>bag |  |
| Optional Accessories                    | /                                                                                                            | /                                                                                          | /                                                                                                            |  |