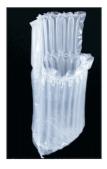

### 4 Row Air Column / 20 Air Chamber

- Mainly used for protecting packaging of inner side and bottom of box, with high efficiency and impact resistance
- Replacing air valve type air column roll, the cost advantage is obvious

#4 Row Air Column

#20 Air Chamber