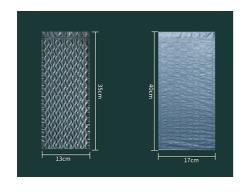

# Air Bubble / Little Air Bubble Little Air Waves / Air Beehive

- Mainly used for wrapping, protective packaging, absorbing impact of all directions
- Simulating and optimizing the shape of air nozzle and bubbles to make the air volume more abundant and more uniform

#Big Air Bubble Bubble Diameter=4cm

#Middle Air Bubble Bubble Diameter=3cm

#Small Air Bubble Bubble Diameter=2cm

#Nylon Film #Small Air Waves #Air Beehive