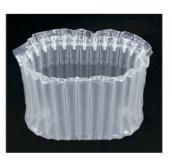

### 4 Row Air Column / 20 Air Chamber

- Mainly used for protecting packaging of inner side and bottom of box, with high efficiency and impact resistance
- Replacing air valve type air column roll, the cost advantage is obvious

#4 Row Air Column

#20 Air Chamber