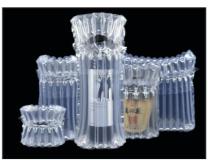

### Air Column Bag / **Bag-in-bag Air Bag Packing / Air Bubble Bag**

• Specific design for fragile products' protective packaging, absorbing impact of all directions

Q-shaped air column bag

L-shaped air column bag

### #Air Column Bag

#Air Bubble Bag