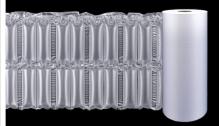

### **Air Column Roll**

- Mainly used for wrapping, protective packaging, absorbing impact of all directions
- With air valve

#Air Column Roll (with air valve)