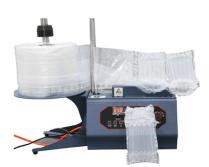

#### **Air Cushion Machine**

The most popular all-in-one on-demand air cushion machine, compact, portable, and very easy to operate, efficient and trouble-free production of Air Pillow / 4 Row Air Column / 20 Air Chamber / Air Bubble / Air Waves / Air Beehive / Air Bubble Bag, recommended for e-commerce and logistics service providers.