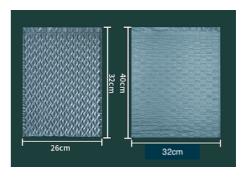

### 4 Row Air Column / 20 Air Chamber

- Mainly used for protecting packaging of inner side and bottom of box, with high efficiency and impact resistance
- Replacing air valve type air column roll, the cost advantage is obvious

#4 Row Air Column

#20 Air Chamber