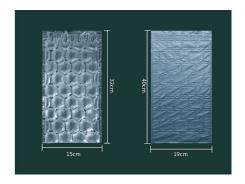

#Big Air Bubble Bubble Diameter=4cm

#Middle Air Bubble Bubble Diameter=3cm

#Small Air Bubble Bubble Diameter=2cm

#Nylon Film #Small Air Waves #Air Beehive

For air bubble film, the diameter for BIG bubble is 4cm, MIDDLE bubble is 3cm, SMALL bubble is 2cm, please choose the bubble diameter you need.