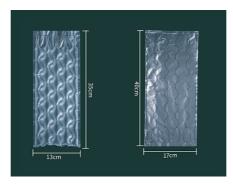

# Air Bubble / Little Air Bubble Little Air Waves / Air Beehive

- Mainly used for wrapping, protective packaging, absorbing impact of all directions
- Simulating and optimizing the shape of air nozzle and bubbles to make the air volume more abundant and more uniform

#Big Air Bubble Bubble Diameter=4cm

#Middle Air Bubble Bubble Diameter=3cm

#Small Air Bubble Bubble Diameter=2cm

#Nylon Film #Small Air Waves #Air Beehive