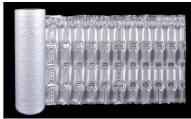

#### **Save warehouse space**

The packing film is easy to store and transport before inflation. Compared with traditional cushioning and filling materials, it can reduce the volume occupied by 99.5%.

#### **Efficient packing**

The soft, high impact air cushion eliminates the impact from all aspects of transportation and provides optimal cushioning protection.