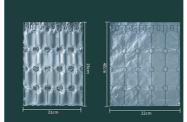

# Air Bubble / Little Air Bubble Little Air Waves / Air Beehive

- Mainly used for wrapping, protective packaging, absorbing impact of all directions
- Simulating and optimizing the shape of air nozzle and bubbles to make the air volume more abundant and more uniform

#Big Air Bubble Bubble Diameter=4cm

#Middle Air Bubble Bubble Diameter=3cm

#Small Air Bubble Bubble Diameter=2cm

#Nylon Film #Small Air Waves #Air Beehive