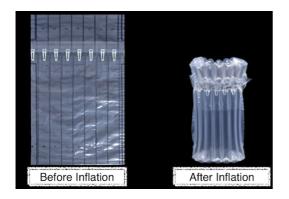

### On-site inflatable protective packaging solution

#### **Save warehouse space**

The packing film is easy to store and transport before inflation. Compared with traditional cushioning and filling materials, it can reduce the volume occupied by 99.5%.

#### **Efficient packing**

The soft, high impact air cushion eliminates the impact from all aspects of transportation and provides optimal cushioning protection.

#### **Perfect Protection**

The air firmly locked in the high-strength and tough film is excellent in cushioning when dealing with impact during transportation.