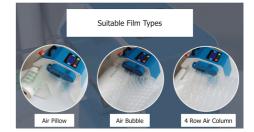

#### Multi-specification support

Suitable for air pillow, air bubble, air column bag and special-shaped bag.

### **Machine Selection -1**

| Model                                         | #BY-001<br>(T30)                                                        | #BY-002<br>(C10E)                                                       | #BY-003<br>(018N)                                                                                      | #BY-004<br>(H035)                                                                                      | H045                                                                                                                            | H045PLUS-<br>X                                                                                                           |
|-----------------------------------------------|-------------------------------------------------------------------------|-------------------------------------------------------------------------|--------------------------------------------------------------------------------------------------------|--------------------------------------------------------------------------------------------------------|---------------------------------------------------------------------------------------------------------------------------------|--------------------------------------------------------------------------------------------------------------------------|
| Photo                                         |                                                                         |                                                                         |                                                                                                        |                                                                                                        |                                                                                                                                 |                                                                                                                          |
| Size (mm)                                     | L300*W275*<br>H155                                                      | L400*W360*<br>H280                                                      | L400*W170*<br>H290                                                                                     | L400*W165*<br>H310                                                                                     | L380*W355*<br>H381                                                                                                              | L416*W355*<br>H361                                                                                                       |
| Voltage<br>(VAC)                              | 110 / 220                                                               | 110 / 220                                                               | 110 / 220                                                                                              | 110 / 220                                                                                              | 110 / 220                                                                                                                       | 110 / 220                                                                                                                |
| Power (W)                                     | 144                                                                     | 200                                                                     | 320                                                                                                    | 450                                                                                                    | 450                                                                                                                             | 450                                                                                                                      |
| Machine Net<br>Weight (KG)                    | 3.5                                                                     | 5.2                                                                     | 11.6                                                                                                   | 16.5                                                                                                   | 17.1                                                                                                                            | 19                                                                                                                       |
| Air Source                                    | Internal                                                                | Internal                                                                | Internal                                                                                               | Internal                                                                                               | Internal                                                                                                                        | External air compressor                                                                                                  |
| Maximum<br>Inflation<br>Speed<br>(meters/min) | 10                                                                      | 12                                                                      | 18                                                                                                     | 30                                                                                                     | 25                                                                                                                              | 25                                                                                                                       |
| Suitable Film<br>Type                         | Air Pillow / 4<br>Row Air<br>Column / 20<br>Air Chamber<br>/ air Bubble | Air Pillow / 4<br>Row Air<br>Column / 20<br>Air Chamber<br>/ air Bubble | Air Pillow / 4 Row Air Column / 20 Air Chamber / air Bubble / Air Waves / Air Beehive / Air Bubble Bag | Air Pillow / 4 Row Air Column / 20 Air Chamber / air Bubble / Air Waves / Air Beehive / Air Bubble Bag | Film with HDPE material  Air Pillow / 4 Row Air Column / 20 Air Chamber / air Bubble / Air Waves / Air Beehive / Air Bubble Bag | Film with LDPE +15%PA (PA=Nylon) material and WITHOUT AIR VALVES  Air Bubble Film / Air Column Roll / Shoes Shapers Film |
| Optional<br>Accessories                       | /                                                                       | /                                                                       | /                                                                                                      | /                                                                                                      | /                                                                                                                               | /                                                                                                                        |