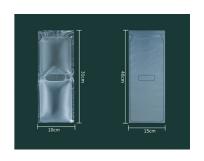

### Air Column Bag / **Bag-in-bag Air Bag Packing / Air Bubble Bag**

• Specific design for fragile products' protective packaging, absorbing impact of all directions

Q-shaped air column bag

L-shaped air column bag

U-shaped air column bag

### #Air Column Bag

#Air Bubble Bag