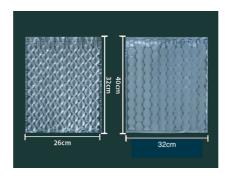

### 4 Row Air Column / 20 Air Chamber

- Mainly used for protecting packaging of inner side and bottom of box, with high efficiency and impact resistance
- Replacing air valve type air column roll, the cost advantage is obvious

#4 Row Air Column

#20 Air Chamber