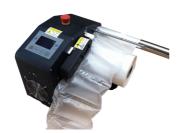

#### **Air Cushion Machine**

The most popular all-in-one on-demand air cushion machine, compact, portable, and very easy to operate, efficient and trouble-free production of Air Pillow / 4 Row Air Column / 20 Air Chamber / Air Bubble / Air Waves / Air Beehive / Air Bubble Bag, recommended for e-commerce and logistics service providers.

### **Machine Selection -1**

| Model                                         | #BY-001<br>(T30)                                                        | #BY-002<br>(C10E)                                                       | #BY-003<br>(018N)                                                                                      | #BY-004<br>(H035)                                                                                      | H045                                                                                                                            | H045PLUS-<br>X                                                                                                           |
|-----------------------------------------------|-------------------------------------------------------------------------|-------------------------------------------------------------------------|--------------------------------------------------------------------------------------------------------|--------------------------------------------------------------------------------------------------------|---------------------------------------------------------------------------------------------------------------------------------|--------------------------------------------------------------------------------------------------------------------------|
| Photo                                         |                                                                         |                                                                         |                                                                                                        |                                                                                                        |                                                                                                                                 |                                                                                                                          |
| Size (mm)                                     | L300*W275*<br>H155                                                      | L400*W360*<br>H280                                                      | L400*W170*<br>H290                                                                                     | L400*W165*<br>H310                                                                                     | L380*W355*<br>H381                                                                                                              | L416*W355*<br>H361                                                                                                       |
| Voltage<br>(VAC)                              | 110 / 220                                                               | 110 / 220                                                               | 110 / 220                                                                                              | 110 / 220                                                                                              | 110 / 220                                                                                                                       | 110 / 220                                                                                                                |
| Power (W)                                     | 144                                                                     | 200                                                                     | 320                                                                                                    | 450                                                                                                    | 450                                                                                                                             | 450                                                                                                                      |
| Machine Net<br>Weight (KG)                    | 3.5                                                                     | 5.2                                                                     | 11.6                                                                                                   | 16.5                                                                                                   | 17.1                                                                                                                            | 19                                                                                                                       |
| Air Source                                    | Internal                                                                | Internal                                                                | Internal                                                                                               | Internal                                                                                               | Internal                                                                                                                        | External air compressor                                                                                                  |
| Maximum<br>Inflation<br>Speed<br>(meters/min) | 10                                                                      | 12                                                                      | 18                                                                                                     | 30                                                                                                     | 25                                                                                                                              | 25                                                                                                                       |
| Suitable Film<br>Type                         | Air Pillow / 4<br>Row Air<br>Column / 20<br>Air Chamber<br>/ air Bubble | Air Pillow / 4<br>Row Air<br>Column / 20<br>Air Chamber<br>/ air Bubble | Air Pillow / 4 Row Air Column / 20 Air Chamber / air Bubble / Air Waves / Air Beehive / Air Bubble Bag | Air Pillow / 4 Row Air Column / 20 Air Chamber / air Bubble / Air Waves / Air Beehive / Air Bubble Bag | Film with HDPE material  Air Pillow / 4 Row Air Column / 20 Air Chamber / air Bubble / Air Waves / Air Beehive / Air Bubble Bag | Film with LDPE +15%PA (PA=Nylon) material and WITHOUT AIR VALVES  Air Bubble Film / Air Column Roll / Shoes Shapers Film |
| Optional<br>Accessories                       | /                                                                       | /                                                                       | /                                                                                                      | /                                                                                                      | /                                                                                                                               | /                                                                                                                        |