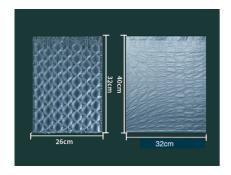

HDPE / LDPE+15%PA (PA=nylon) / PBAT+PLA (Biodegradable) air cushion film crystal clear, simple and beautiful LOGO printing, enhance the packaging image and user unboxing experience; and HDPE air cushion film high strength, can be very thin and bring cost savings.

#### m x 15cm x 600meters/roll 20cm x 20cm x 600meters/ro