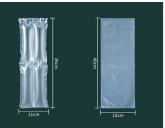

### 4 Row Air Column / 20 Air Chamber

- Mainly used for protecting packaging of inner side and bottom of box, with high efficiency and impact resistance
- Replacing air valve type air column roll, the cost advantage is obvious

#4 Row Air Column

#20 Air Chamber