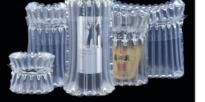

### Air Column Bag / **Bag-in-bag Air Bag Packing / Air Bubble Bag**

• Specific design for fragile products' protective packaging, absorbing impact of all directions

Q-shaped air column bag

L-shaped air column bag

### #Air Column Bag

#Air Bubble Bag