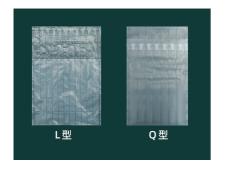

### Air Column Bag / **Bag-in-bag Air Bag Packing / Air Bubble Bag**

• Specific design for fragile products' protective packaging, absorbing impact of all directions

Q-shaped air column bag

L-shaped air column bag