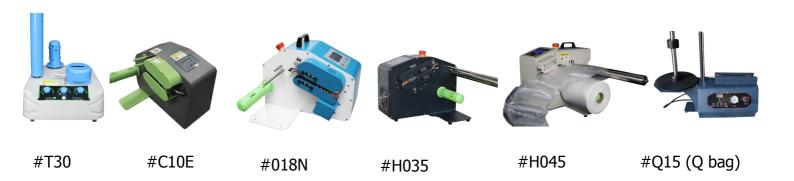

### **Machine Selection -1**

| Model                                         | #BY-001<br>(T30)                                                        | #BY-002<br>(C10E)                                                       | #BY-003<br>(018N)                                                                                      | #BY-004<br>(H035)                                                                                      | H045                                                                                                                            | H045PLUS-<br>X                                                                                                           |
|-----------------------------------------------|-------------------------------------------------------------------------|-------------------------------------------------------------------------|--------------------------------------------------------------------------------------------------------|--------------------------------------------------------------------------------------------------------|---------------------------------------------------------------------------------------------------------------------------------|--------------------------------------------------------------------------------------------------------------------------|
| Photo                                         |                                                                         |                                                                         |                                                                                                        |                                                                                                        |                                                                                                                                 |                                                                                                                          |
| Size (mm)                                     | L300*W275*<br>H155                                                      | L400*W360*<br>H280                                                      | L400*W170*<br>H290                                                                                     | L400*W165*<br>H310                                                                                     | L380*W355*<br>H381                                                                                                              | L416*W355*<br>H361                                                                                                       |
| Voltage<br>(VAC)                              | 110 / 220                                                               | 110 / 220                                                               | 110 / 220                                                                                              | 110 / 220                                                                                              | 110 / 220                                                                                                                       | 110 / 220                                                                                                                |
| Power (W)                                     | 144                                                                     | 200                                                                     | 320                                                                                                    | 450                                                                                                    | 450                                                                                                                             | 450                                                                                                                      |
| Machine Net<br>Weight (KG)                    | 3.5                                                                     | 5.2                                                                     | 11.6                                                                                                   | 16.5                                                                                                   | 17.1                                                                                                                            | 19                                                                                                                       |
| Air Source                                    | Internal                                                                | Internal                                                                | Internal                                                                                               | Internal                                                                                               | Internal                                                                                                                        | External air compressor                                                                                                  |
| Maximum<br>Inflation<br>Speed<br>(meters/min) | 10                                                                      | 12                                                                      | 18                                                                                                     | 30                                                                                                     | 25                                                                                                                              | 25                                                                                                                       |
| Suitable Film<br>Type                         | Air Pillow / 4<br>Row Air<br>Column / 20<br>Air Chamber<br>/ air Bubble | Air Pillow / 4<br>Row Air<br>Column / 20<br>Air Chamber<br>/ air Bubble | Air Pillow / 4 Row Air Column / 20 Air Chamber / air Bubble / Air Waves / Air Beehive / Air Bubble Bag | Air Pillow / 4 Row Air Column / 20 Air Chamber / air Bubble / Air Waves / Air Beehive / Air Bubble Bag | Film with HDPE material  Air Pillow / 4 Row Air Column / 20 Air Chamber / air Bubble / Air Waves / Air Beehive / Air Bubble Bag | Film with LDPE +15%PA (PA=Nylon) material and WITHOUT AIR VALVES  Air Bubble Film / Air Column Roll / Shoes Shapers Film |
| Optional<br>Accessories                       | /                                                                       | /                                                                       | /                                                                                                      | /                                                                                                      | /                                                                                                                               | /                                                                                                                        |

#### **Machine Selection -2**

| Model                                   | #Q15                                                                                                         | #Q020                                                                                      | #Q021                                                                                                        |  |
|-----------------------------------------|--------------------------------------------------------------------------------------------------------------|--------------------------------------------------------------------------------------------|--------------------------------------------------------------------------------------------------------------|--|
| Photo                                   | ATTE OF                                                                                                      |                                                                                            |                                                                                                              |  |
| Size (mm)                               | L730*W300*H290                                                                                               | L600*W330*H330                                                                             | L730*W730*H780                                                                                               |  |
| Voltage (VAC)                           | 110 / 220                                                                                                    | 86~264V, 50/60Hz                                                                           | 110 / 220                                                                                                    |  |
| Power (W)                               | 320                                                                                                          | 320                                                                                        | 450                                                                                                          |  |
| Machine Net Weight (KG)                 | 22                                                                                                           | 43                                                                                         | 51                                                                                                           |  |
| Air Source                              | External air compressor                                                                                      | External air compressor                                                                    | External air compressor                                                                                      |  |
| Maximum Inflation<br>Speed (meters/min) | 15                                                                                                           | 20                                                                                         | 20                                                                                                           |  |
|                                         | Film with LDPE +15%PA<br>(PA=Nylon) material and<br>WITH AIR VALVES                                          | Film with LDPE +15%PA<br>(PA=Nylon) material and<br>WITH AIR VALVES                        | Film with LDPE +15%PA<br>(PA=Nylon) material and<br>WITH AIR VALVES                                          |  |
| Suitable Film Type                      | Air Column Roll / Air<br>Bubble Roll / Air Column<br>Bag / U-shaped bag / L-<br>shaped bag / Q-shaped<br>bag | Air Column Roll / Air<br>Bubble Roll / Air Column<br>Bag / U-shaped bag / L-<br>shaped bag | Air Column Roll / Air<br>Bubble Roll / Air Column<br>Bag / U-shaped bag / L-<br>shaped bag / Q-shaped<br>bag |  |
| Optional Accessories                    | /                                                                                                            | /                                                                                          | /                                                                                                            |  |