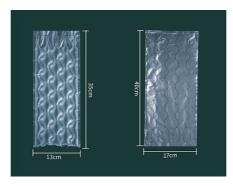

# Air Bubble (Big / Middle / Small) Small Air Waves / Air Beehive

- Mainly used for wrapping, protective packaging, absorbing impact of all directions
- Simulating and optimizing the shape of air nozzle and bubbles to make the air volume more abundant and more uniform

#Big Air Bubble
Bubble Diameter=4cm

#Middle Air Bubble Bubble Diameter=3cm

#Small Air Bubble Bubble Diameter=2cm

#Nylon Film #Small Air Waves #Air Beehive