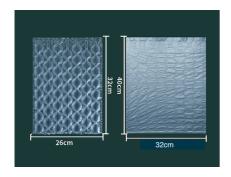

# Air Bubble (Big / Middle / Small) Small Air Waves / Air Beehive

- Mainly used for wrapping, protective packaging, absorbing impact of all directions
- Simulating and optimizing the shape of air nozzle and bubbles to make the air volume more abundant and more uniform

#Big Air Bubble
Bubble Diameter=4cm

#Middle Air Bubble Bubble Diameter=3cm

#Small Air Bubble Bubble Diameter=2cm

#Nylon Film #Small Air Waves #Air Beehive