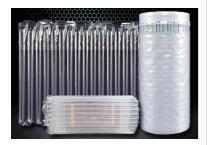

#### **Air Column Machine**

The latest all-in-one air cushion machine, including the production of Air Column Roll / Air Column Bag / U-shaped bag / L-shaped bag / Q-shaped bag, suitable for a variety of product protection.

### **Air Column Roll**

- Mainly used for wrapping, protective packaging, absorbing impact of all directions
- With air valve

#Air Column Roll (with air valve)

### Air Column Bag / **Bag-in-bag Air Bag Packing / Air Bubble Bag**

• Specific design for fragile products' protective packaging, absorbing impact of all directions

Q-shaped air column bag

L-shaped air column bag