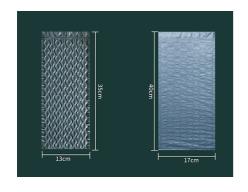

# Air Bubble (Big / Middle / Small) Small Air Waves / Air Beehive

- Mainly used for wrapping, protective packaging, absorbing impact of all directions
- Simulating and optimizing the shape of air nozzle and bubbles to make the air volume more abundant and more uniform

#Big Air Bubble
Bubble Diameter=4cm

#Middle Air Bubble Bubble Diameter=3cm

#Small Air Bubble Bubble Diameter=2cm

#Nylon Film #Small Air Waves #Air Beehive