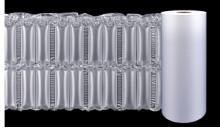

### 4 Row Air Column / 20 Air Chamber

- Mainly used for protecting packaging of inner side and bottom of box, with high efficiency and impact resistance
- Replacing air valve type air column roll, the cost advantage is obvious

#4 Row Air Column

#20 Air Chamber