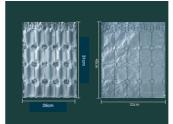

# Air Bubble (Big / Middle / Small) Small Air Waves / Air Beehive

- Mainly used for wrapping, protective packaging, absorbing impact of all directions
- Simulating and optimizing the shape of air nozzle and bubbles to make the air volume more abundant and more uniform

#Big Air Bubble
Bubble Diameter=4cm

#Middle Air Bubble Bubble Diameter=3cm

#Small Air Bubble Bubble Diameter=2cm

#Nylon Film #Small Air Waves #Air Beehive

For air bubble film, the diameter for BIG bubble is 4cm, MIDDLE bubble is 3cm, SMALL bubble is 2cm, please choose the bubble diameter you need.