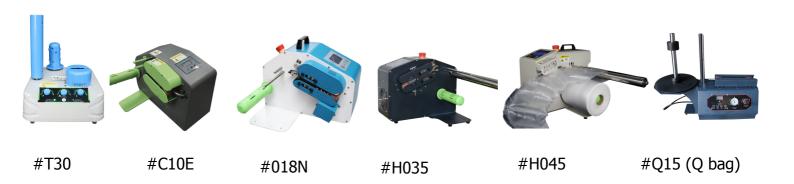

### **Machine Selection -1**

| Model                                         | #BY-001<br>(T30)                                                        | #BY-002<br>(C10E)                                                       | #BY-003<br>(018N)                                                                                      | #BY-004<br>(H035)                                                                                      | H045                                                                                                                            | H045PLUS-<br>X                                                                                                           |
|-----------------------------------------------|-------------------------------------------------------------------------|-------------------------------------------------------------------------|--------------------------------------------------------------------------------------------------------|--------------------------------------------------------------------------------------------------------|---------------------------------------------------------------------------------------------------------------------------------|--------------------------------------------------------------------------------------------------------------------------|
| Photo                                         |                                                                         |                                                                         |                                                                                                        |                                                                                                        |                                                                                                                                 |                                                                                                                          |
| Size (mm)                                     | L300*W275*<br>H155                                                      | L400*W360*<br>H280                                                      | L400*W170*<br>H290                                                                                     | L400*W165*<br>H310                                                                                     | L380*W355*<br>H381                                                                                                              | L416*W355*<br>H361                                                                                                       |
| Voltage<br>(VAC)                              | 110 / 220                                                               | 110 / 220                                                               | 110 / 220                                                                                              | 110 / 220                                                                                              | 110 / 220                                                                                                                       | 110 / 220                                                                                                                |
| Power (W)                                     | 144                                                                     | 200                                                                     | 320                                                                                                    | 450                                                                                                    | 450                                                                                                                             | 450                                                                                                                      |
| Machine Net<br>Weight (KG)                    | 3.5                                                                     | 5.2                                                                     | 11.6                                                                                                   | 16.5                                                                                                   | 17.1                                                                                                                            | 19                                                                                                                       |
| Air Source                                    | Internal                                                                | Internal                                                                | Internal                                                                                               | Internal                                                                                               | Internal                                                                                                                        | External air compressor                                                                                                  |
| Maximum<br>Inflation<br>Speed<br>(meters/min) | 10                                                                      | 12                                                                      | 18                                                                                                     | 30                                                                                                     | 25                                                                                                                              | 25                                                                                                                       |
| Suitable Film<br>Type                         | Air Pillow / 4<br>Row Air<br>Column / 20<br>Air Chamber<br>/ air Bubble | Air Pillow / 4<br>Row Air<br>Column / 20<br>Air Chamber<br>/ air Bubble | Air Pillow / 4 Row Air Column / 20 Air Chamber / air Bubble / Air Waves / Air Beehive / Air Bubble Bag | Air Pillow / 4 Row Air Column / 20 Air Chamber / air Bubble / Air Waves / Air Beehive / Air Bubble Bag | Film with HDPE material  Air Pillow / 4 Row Air Column / 20 Air Chamber / air Bubble / Air Waves / Air Beehive / Air Bubble Bag | Film with LDPE +15%PA (PA=Nylon) material and WITHOUT AIR VALVES  Air Bubble Film / Air Column Roll / Shoes Shapers Film |
| Optional<br>Accessories                       | /                                                                       | /                                                                       | /                                                                                                      | /                                                                                                      | /                                                                                                                               | /                                                                                                                        |

#### **Machine Selection -2**

| Model                                   | #Q15                                                                                                         | #Q020                                                                                      | #Q021                                                                                                        |  |
|-----------------------------------------|--------------------------------------------------------------------------------------------------------------|--------------------------------------------------------------------------------------------|--------------------------------------------------------------------------------------------------------------|--|
| Photo                                   | ATTE OF                                                                                                      |                                                                                            |                                                                                                              |  |
| Size (mm)                               | L730*W300*H290                                                                                               | L600*W330*H330                                                                             | L730*W730*H780                                                                                               |  |
| Voltage (VAC)                           | 110 / 220                                                                                                    | 86~264V, 50/60Hz                                                                           | 110 / 220                                                                                                    |  |
| Power (W)                               | 320                                                                                                          | 320                                                                                        | 450                                                                                                          |  |
| Machine Net Weight (KG)                 | 22                                                                                                           | 43                                                                                         | 51                                                                                                           |  |
| Air Source                              | External air compressor                                                                                      | External air compressor                                                                    | External air compressor                                                                                      |  |
| Maximum Inflation<br>Speed (meters/min) | 15                                                                                                           | 20                                                                                         | 20                                                                                                           |  |
|                                         | Film with LDPE +15%PA<br>(PA=Nylon) material and<br>WITH AIR VALVES                                          | Film with LDPE +15%PA<br>(PA=Nylon) material and<br>WITH AIR VALVES                        | Film with LDPE +15%PA<br>(PA=Nylon) material and<br>WITH AIR VALVES                                          |  |
| Suitable Film Type                      | Air Column Roll / Air<br>Bubble Roll / Air Column<br>Bag / U-shaped bag / L-<br>shaped bag / Q-shaped<br>bag | Air Column Roll / Air<br>Bubble Roll / Air Column<br>Bag / U-shaped bag / L-<br>shaped bag | Air Column Roll / Air<br>Bubble Roll / Air Column<br>Bag / U-shaped bag / L-<br>shaped bag / Q-shaped<br>bag |  |
| Optional Accessories                    | /                                                                                                            | /                                                                                          | /                                                                                                            |  |