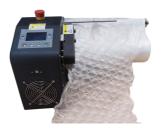

#### **Air Cushion Machine**

The most popular all-in-one on-demand air cushion machine, compact, portable, and very easy to operate, efficient and trouble-free production of Air Pillow / 4 Row Air Column / 20 Air Chamber / Air Bubble / Air Waves / Air Beehive / Air Bubble Bag, recommended for e-commerce and logistics service providers.

### **Machine Selection -1**

| Model                                         | #BY-001<br>(T30)                                                        | #BY-002<br>(C10E)                                                       | #BY-003<br>(018N)                                                                                      | #BY-004<br>(H035)                                                                                      | H045                                                                                                                            | H045PLUS-<br>X                                                                                                           |
|-----------------------------------------------|-------------------------------------------------------------------------|-------------------------------------------------------------------------|--------------------------------------------------------------------------------------------------------|--------------------------------------------------------------------------------------------------------|---------------------------------------------------------------------------------------------------------------------------------|--------------------------------------------------------------------------------------------------------------------------|
| Photo                                         |                                                                         |                                                                         |                                                                                                        |                                                                                                        |                                                                                                                                 |                                                                                                                          |
| Size (mm)                                     | L300*W275*<br>H155                                                      | L400*W360*<br>H280                                                      | L400*W170*<br>H290                                                                                     | L400*W165*<br>H310                                                                                     | L380*W355*<br>H381                                                                                                              | L416*W355*<br>H361                                                                                                       |
| Voltage<br>(VAC)                              | 110 / 220                                                               | 110 / 220                                                               | 110 / 220                                                                                              | 110 / 220                                                                                              | 110 / 220                                                                                                                       | 110 / 220                                                                                                                |
| Power (W)                                     | 144                                                                     | 200                                                                     | 320                                                                                                    | 450                                                                                                    | 450                                                                                                                             | 450                                                                                                                      |
| Machine Net<br>Weight (KG)                    | 3.5                                                                     | 5.2                                                                     | 11.6                                                                                                   | 16.5                                                                                                   | 17.1                                                                                                                            | 19                                                                                                                       |
| Air Source                                    | Internal                                                                | Internal                                                                | Internal                                                                                               | Internal                                                                                               | Internal                                                                                                                        | External air compressor                                                                                                  |
| Maximum<br>Inflation<br>Speed<br>(meters/min) | 10                                                                      | 12                                                                      | 18                                                                                                     | 30                                                                                                     | 25                                                                                                                              | 25                                                                                                                       |
| Suitable Film<br>Type                         | Air Pillow / 4<br>Row Air<br>Column / 20<br>Air Chamber<br>/ air Bubble | Air Pillow / 4<br>Row Air<br>Column / 20<br>Air Chamber<br>/ air Bubble | Air Pillow / 4 Row Air Column / 20 Air Chamber / air Bubble / Air Waves / Air Beehive / Air Bubble Bag | Air Pillow / 4 Row Air Column / 20 Air Chamber / air Bubble / Air Waves / Air Beehive / Air Bubble Bag | Film with HDPE material  Air Pillow / 4 Row Air Column / 20 Air Chamber / air Bubble / Air Waves / Air Beehive / Air Bubble Bag | Film with LDPE +15%PA (PA=Nylon) material and WITHOUT AIR VALVES  Air Bubble Film / Air Column Roll / Shoes Shapers Film |
| Optional<br>Accessories                       | /                                                                       | /                                                                       | /                                                                                                      | /                                                                                                      | /                                                                                                                               | /                                                                                                                        |