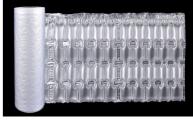

### 4 Row Air Column / 20 Air Chamber

- Mainly used for protecting packaging of inner side and bottom of box, with high efficiency and impact resistance
- Replacing air valve type air column roll, the cost advantage is obvious

#4 Row Air Column

#20 Air Chamber