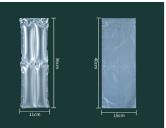

### Air Column Bag / **Bag-in-bag Air Bag Packing / Air Bubble Bag**

• Specific design for fragile products' protective packaging, absorbing impact of all directions

Q-shaped air column bag

L-shaped air column bag

U-shaped air column bag

### #Air Column Bag

#Air Bubble Bag