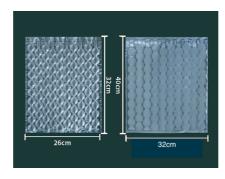

### 4 Row Air Column / 20 Air Chamber

- Mainly used for protecting packaging of inner side and bottom of box, with high efficiency and impact resistance
- Replacing air valve type air column roll, the cost advantage is obvious

#4 Row Air Column

#20 Air Chamber