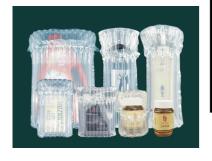

### **Applications**

- Third party logistics packaging
- E-commerce packaging
- Cosmetics packaging
- Auto parts distribution
- Toys and crafts
- Electronic product packaging
- Food or fruit box filling
- Drug packaging

### **Air Pillow / Double Air Pillow**

- Mainly used for filling protective packaging, greatly improve packaging efficiency
- Coiling large capacity air cushion film can reduce feeding frequency and save man-hour
- Extra long and easy to tear, making it easier to disconnect any air pillow
- Self-releasing tension design, more air volume

### Air Column Bag / **Bag-in-bag Air Bag Packing / Air Bubble Bag**

• Specific design for fragile products' protective packaging, absorbing impact of all directions

Q-shaped air column bag

L-shaped air column bag