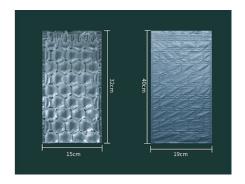

# Air Bubble (Big / Middle / Small) Small Air Waves / Air Beehive

- Mainly used for wrapping, protective packaging, absorbing impact of all directions
- Simulating and optimizing the shape of air nozzle and bubbles to make the air volume more abundant and more uniform

#Big Air Bubble
Bubble Diameter=4cm

#Middle Air Bubble Bubble Diameter=3cm

#Small Air Bubble Bubble Diameter=2cm

#Nylon Film #Small Air Waves #Air Beehive