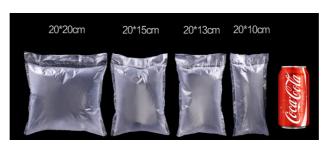

# High-strength, puncture-resistant, eco-friendly air cushions provide worry-free protection for your products. AI Pillow Film 4 Sizes

The air cushion is a specific material formulation. The principle is that when the film is squeezed, it absorbs the instantaneous impact energy by generating nearly 16 times deformation, greatly reducing the burst probability, and can maintain excellent buffering performance in multiple impacts.

#### m x 15cm x 600meters/roll 20cm x 20cm x 600meters/ro