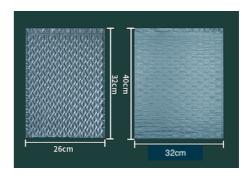

### 4 Row Air Column / 20 Air Chamber

- Mainly used for protecting packaging of inner side and bottom of box, with high efficiency and impact resistance
- Replacing air valve type air column roll, the cost advantage is obvious

#4 Row Air Column

#20 Air Chamber