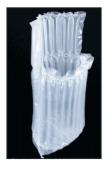

### Air Column Bag / **Bag-in-bag Air Bag Packing / Air Bubble Bag**

• Specific design for fragile products' protective packaging, absorbing impact of all directions

Q-shaped air column bag

L-shaped air column bag

U-shaped air column bag

### #Air Column Bag

#Air Bubble Bag