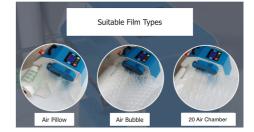

#### Multi-specification support

Suitable for air pillow, air bubble, air column bag and special-shaped bag.