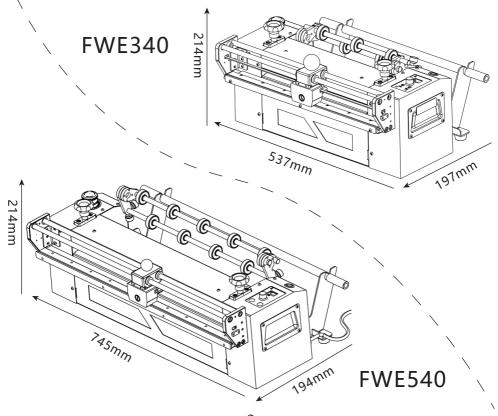

# **Product parameters**

| Product name                    | Bubble Paper Pressing Machine          |               |  |
|---------------------------------|----------------------------------------|---------------|--|
| Product Model                   | FWE340                                 | FWE540        |  |
| Supply voltage (V/Hz)           | 110V~220V/50~60Hz                      |               |  |
| Power consumption (W)           | 210W                                   |               |  |
| Machine weight (kg)             | 27.5kg                                 | 31.5kg        |  |
| Dimensions LxWxH (mm)           | 537×194×214MM                          | 745×194×214MM |  |
| Maximum speed (m/min)           | 15m/min                                |               |  |
| <b>Environmental Conditions</b> | Temperature: 5~40°C; Humidity: < 85%RH |               |  |