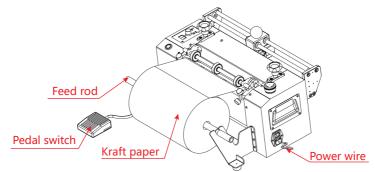

## **Product Installation**

1. Install the material rack

2. Install the manual cutter set behind the machine for picture (for reference only, by default before factory)

Manual cutter

- 3. Put the kraft paper into the feeding rod and put it on the material rack, plug in the foot switch,
- 4. After the power cord, turn on the power switch.
- 5. Circle the kraft paper into the guide rod and push it into the machine and pull it close to the roller shaft.
- 6. Click into the paper key, let the kraft paper into the roller roll, observe the effect of kraft paper pressing, meet the requirements, the next operation;
- 7. Press the start button, and the machine starts to run automatically.