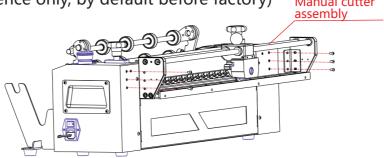

## **Product Installation**

1. Install the material rack

2. Install the manual cutter set behind the machine for picture (for reference only, by default before factory)

Manual cutter

- 3. Put the kraft paper into the feeding rod and put it on the material rack, plug in the foot switch,
- 4. After the power cord, turn on the power switch.
- 5. Circle the kraft paper into the guide rod and push it into the machine and pull it close to the roller shaft.
- 6. Click into the paper key, let the kraft paper into the roller roll, observe the effect of kraft paper pressing, meet the requirements, the next operation;
- 7. Press the start button, and the machine starts to run automatically.