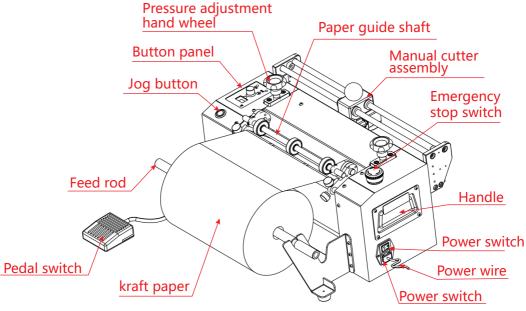

## **Product Installation**

1. Install the material rack

2. Install the manual cutter set behind the machine for picture (for reference only, by default before factory)

Manual cutter

- 3. Put the kraft paper into the feeding rod and put it on the material rack, plug in the foot switch,
- 4. After the power cord, turn on the power switch.
- 5. Circle the kraft paper into the guide rod and push it into the machine and pull it close to the roller shaft.
- 6. Click into the paper key, let the kraft paper into the roller roll, observe the effect of kraft paper pressing, meet the requirements, the next operation;
- 7. Press the start button, and the machine starts to run automatically.

## **Product operation**

The plum screws on both sides of the paper orientation need to be adjusted appropriately to avoid affecting the flatness of the paper orientation.