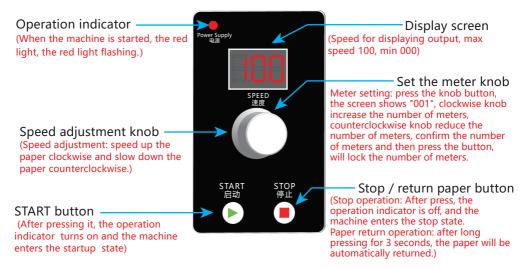

#### **Precautions**

- 1.Do not use it in a humid environment;
- 2.Before operation, please note the followings:
- -If the machine is not properly grounded, it may cause electric shock.
- Do not remove protective cover or access cover. It should be opened only by the service personnel of our company or authorized dealer.
- Keep fingers, hair, clothing and jewelry away from the paper cutter during operation or loading of materials to avoid entanglement or cuts.
- -Before using the machine, clean the dust scraps in the cutter slot (prolong the service life of the cutter)
- 3. When the machine is working, prohibit hard metal from entering the machine to avoid damaging the internal roller and affecting the best effect of the machine. If the machine is damaged due to the above conditions, this matter is not covered by the warranty.
- 4. When stopping operation, turn the switch to the STOP position before turning off the Power Supply switch.

## **Product Installation**

1. Install the material rack

2. Install the manual cutter set behind the machine for picture (for reference only, by default before factory)

Manual cutter

- 3. Put the kraft paper into the feeding rod and put it on the material rack, plug in the foot switch,
- 4. After the power cord, turn on the power switch.
- 5. Circle the kraft paper into the guide rod and push it into the machine and pull it close to the roller shaft.
- 6. Click into the paper key, let the kraft paper into the roller roll, observe the effect of kraft paper pressing, meet the requirements, the next operation;
- 7. Press the start button, and the machine starts to run automatically.

## **Product operation**

The plum screws on both sides of the paper orientation need to be adjusted appropriately to avoid affecting the flatness of the paper orientation.