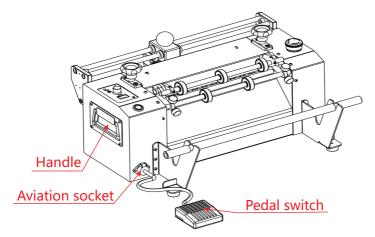

## **Product Installation**

1. Install the material rack

2. Install the manual cutter set behind the machine for picture (for reference only, by default before factory)

Manual cutter

- 3. Put the kraft paper into the feeding rod and put it on the material rack, plug in the foot switch,
- 4. After the power cord, turn on the power switch.
- 5. Circle the kraft paper into the guide rod and push it into the machine and pull it close to the roller shaft.
- 6. Click into the paper key, let the kraft paper into the roller roll, observe the effect of kraft paper pressing, meet the requirements, the next operation;
- 7. Press the start button, and the machine starts to run automatically.