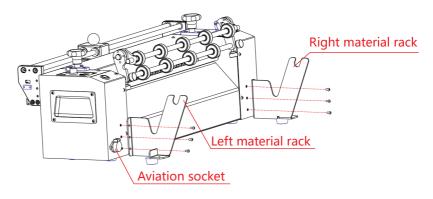

Figure 1 (Full view of the machine)

Figure 2 (Full view of the machine)

## **Product Installation**

1. Install the material rack

2. Install the manual cutter set behind the machine for picture (for reference only, by default before factory)

Manual cutter

- 3. Put the kraft paper into the feeding rod and put it on the material rack, plug in the foot switch,
- 4. After the power cord, turn on the power switch.
- 5. Circle the kraft paper into the guide rod and push it into the machine and pull it close to the roller shaft.
- 6. Click into the paper key, let the kraft paper into the roller roll, observe the effect of kraft paper pressing, meet the requirements, the next operation;
- 7. Press the start button, and the machine starts to run automatically.