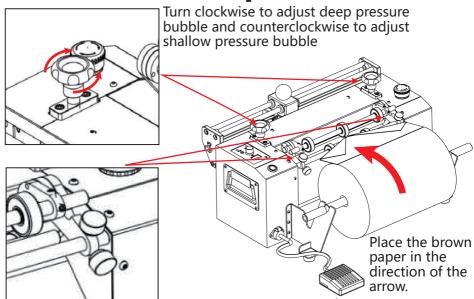

## **Product operation**

The plum screws on both sides of the paper orientation need to be adjusted appropriately to avoid affecting the flatness of the paper orientation.